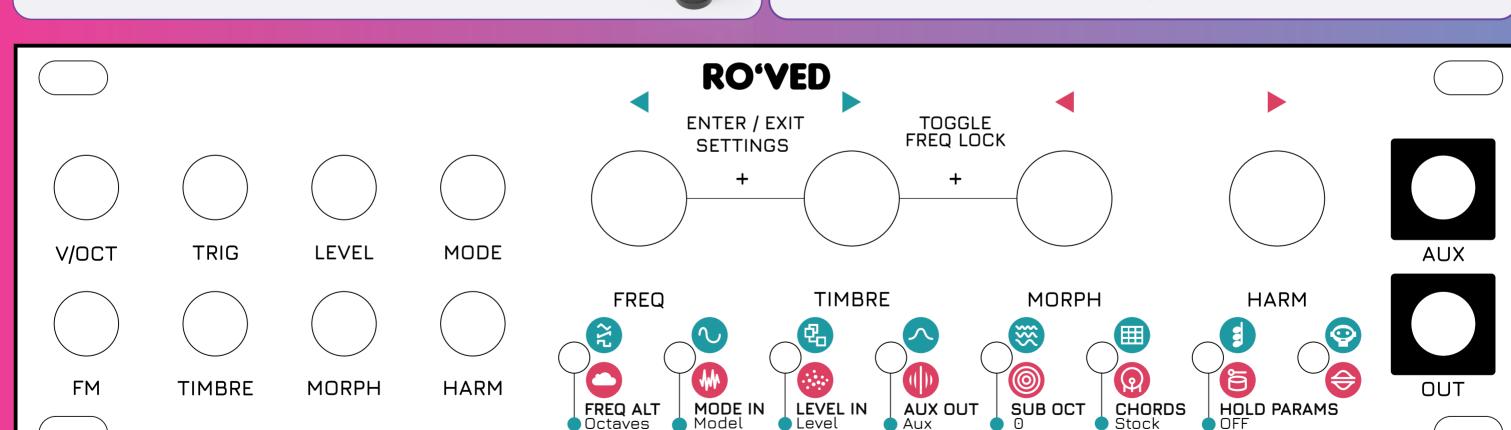

## **RO'VED FIRMWARE v1.2 CHEATSHEET:**

#### **NAVIGATION BETWEEN SYNTHESIS MODELS:**

- Press FREQ to move to the previous model
- Press TIMBRE to move to the next model
- Press MORPH to move to the previous bank
- Press HARM to move to the next bank

# FREQUENCY LOCK:

• To toggle frequency lock press TIMBRE & MORPH simultaneously

Sample & Hold

### FIRMWARE SETTINGS MENU:

• To enter or exit the menu press

#### **MENU NAVIGATION:**

Sqr Sub

• Press FREQ or TIMBRE to navigate between menu options

Alt 1

Alt 2

• Press MORPH or HARM to change the value